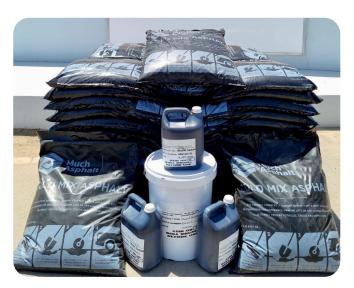

#### **Features**

- Easy to handle: Easy to carry around anywhere and any time.
- Easy to store: Cold Mix bags are well sealed. If unopened, they will be good for 12 months.
- Easy to apply: No mixing, no heating, just spread and compact (DIY).

# Specifications for use

| Size and grading:            | 7.1mm                       |
|------------------------------|-----------------------------|
| Bitumen content:             | 5.5%                        |
| Content covers:              | 0.4m² – 0.5m²; 25mm deep    |
| Mixing temperature: 90-100°C |                             |
| Storage:                     | At ambient/room temperature |
| Grading spec:                | According to COLTO fine mix |
| Colour:                      | Black                       |